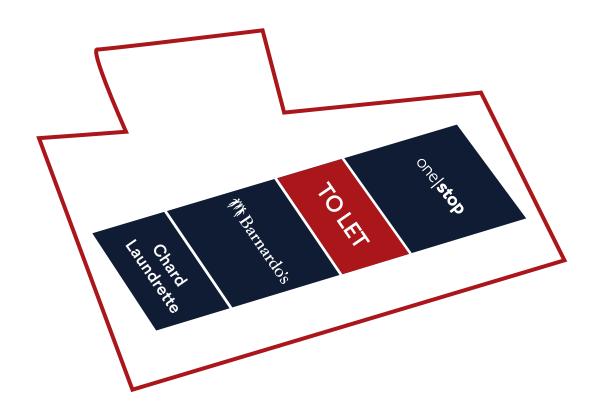

# **DESCRIPTION/LOCATION**

Prominently situated within a busy neighbourhood retail parade between One Stop and Barnardo's, the premises comprise a ground floor retail unit with lower ground floor store and staff facilities. The premises benefit from off road parking directly to the front of the parade.