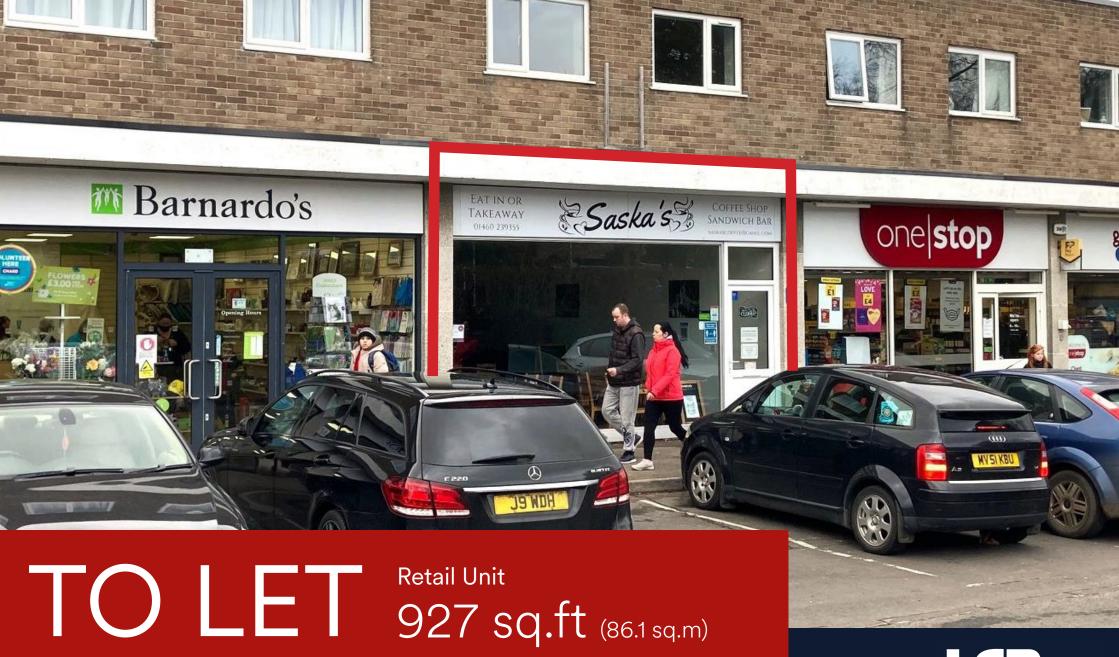

43 Avishayes Road, Chard, Somerset TA20 1NZ

Popular neighbourhood shopping parade Free car parking directly outside

0117 990 2200

# TO LET

# 43 Avishayes Road, Chard, Somerset TA20 1NZ

| AREAS (approx. NIA)       | Sq.ft | Sq.m |
|---------------------------|-------|------|
| Ground Floor Sales        | 644   | 59.8 |
| Ground Floor Store/Office | 283   | 26.3 |
| WC                        |       |      |
| TOTAL                     | 927   | 86.1 |

# **DESCRIPTION/LOCATION**

Prominently situated within a busy neighbourhood retail parade between One Stop and Barnardo's, the premises comprise a ground floor retail unit with lower ground floor store and staff facilities. The premises benefit from off road parking directly to the front of the parade.